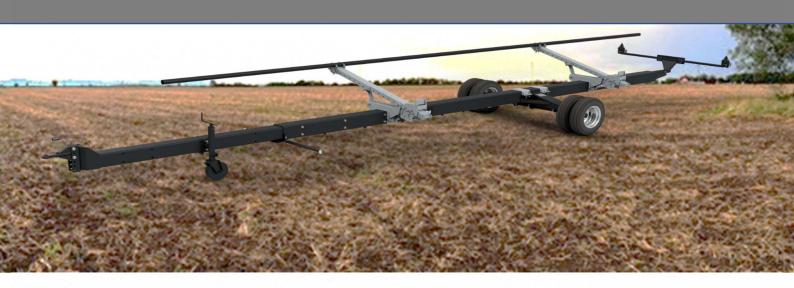

HEADER TRAILER - SINGLE AXLE WITH DUAL WHEELS

The header trailer with single axle and dual wheels guarantees excellent stability as it's able to reduce the asperity of the ground and allows a completely safe transfer of the headers.

## TECHNICAL FEATURES

| Length            | Min. 9.730 mm                 | Max. 12.030 mm |
|-------------------|-------------------------------|----------------|
| Wheels            | 6,50 – 10" x 4                |                |
| Max speed         | 25 Km / h                     |                |
| Carrying capacity | 4.500 Kg                      |                |
| Machines supports | BG600 – BG670 – BG740 – BG940 |                |
|                   | TM670 – TM675 – TM87 – TM875  |                |
|                   | PU 300 – PU 400 – PU 500      |                |