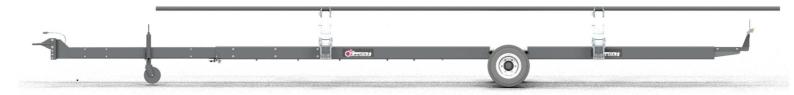

HEADER TRAILER - SINGLE AXLE WITH DUAL WHEELS

The header trailer with single axle and dual wheels guarantees excellent stability as it's able to reduce the asperity of the ground and allows a completely safe transfer of the headers.

## TECHNICAL FEATURES

| Length            | Min. 9.730 mm                 | Max. 12.030 mm |
|-------------------|-------------------------------|----------------|
| Wheels            | 6,50 – 10" x 4                |                |
| Max speed         | 25 Km / h                     |                |
| Carrying capacity | 4.500 Kg                      |                |
| Machines supports | BG600 – BG670 – BG740 – BG940 |                |
|                   | TM670 – TM675 – TM87 – TM875  |                |
|                   | PU 300 – PU 400 – PU 500      |                |