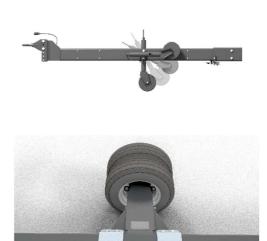

HEADER TRAILER - SINGLE AXLE WITH DUAL WHEELS

The header trailer with single axle and dual wheels guarantees excellent stability as it's able to reduce the asperity of the ground and allows a completely safe transfer of the headers.

## TECHNICAL FEATURES

| Length            | Min. 9.730 mm                 | Max. 12.030 mm |
|-------------------|-------------------------------|----------------|
| Wheels            | 6,50 – 10" x 4                |                |
| Max speed         | 25 Km / h                     |                |
| Carrying capacity | 4.500 Kg                      |                |
| Machines supports | BG600 – BG670 – BG740 – BG940 |                |
|                   | TM670 – TM675 – TM87 – TM875  |                |
|                   | PU 300 – PU 400 – PU 500      |                |