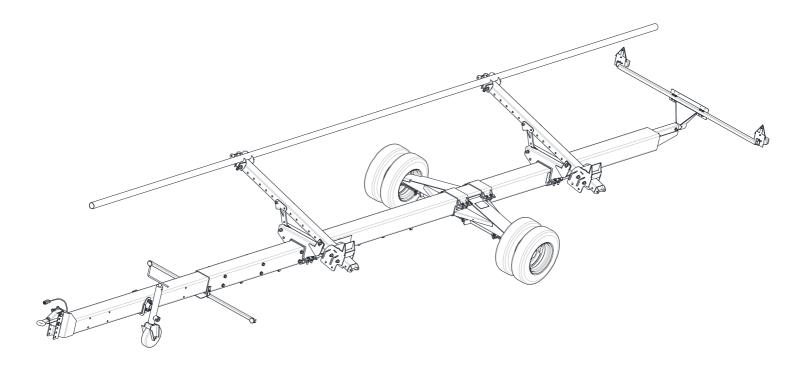

HEADER TRAILER - SINGLE AXLE WITH DUAL WHEELS

The header trailer with single axle and dual wheels guarantees excellent stability as it's able to reduce the asperity of the ground and allows a completely safe transfer of the headers.

## TECHNICAL FEATURES

| Length            | Min. 9.730 mm                 | Max. 12.030 mm |
|-------------------|-------------------------------|----------------|
| Wheels            | 6,50 – 10" x 4                |                |
| Max speed         | 25 Km / h                     |                |
| Carrying capacity | 4.500 Kg                      |                |
| Machines supports | BG600 – BG670 – BG740 – BG940 |                |
|                   | TM670 – TM675 – TM87 – TM875  |                |
|                   | PU 300 – PU 400 – PU 500      |                |